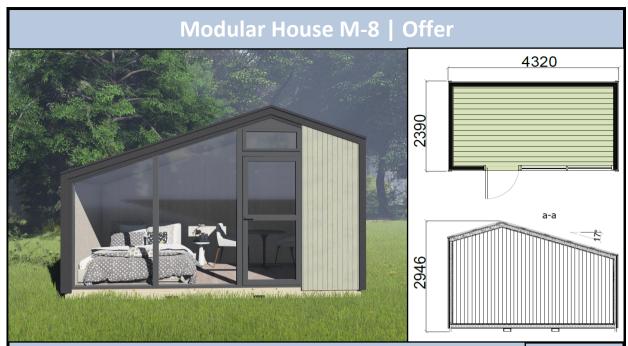

## 8m<sup>2</sup> INTERNAL AREA

- **✓** DIMENSIONS DESIGNED TO FIT IN THE TRAILER
- **✓** 3 HOUSES PER ONE TRAILER
- **✓** NO ASSEMBLY REQUIRED
- **✓** WEIGHTS LESS THAN 2TONES LIFTED BY A FORKLIFT

| ITEMS                                                                            | BASE         | ADDITIONAL OPTIONAL CHOICES   |
|----------------------------------------------------------------------------------|--------------|-------------------------------|
| Timber Frame Box with finished external and internal layers (Walls, Roof, Floor) | ✓            | -                             |
| Windows and doors (Wooden Frame, Double glazed)                                  | ✓            | -                             |
| Electrical instalation                                                           | $\checkmark$ | -                             |
| Internal and external lighting units, sockets and switches                       | ✓            | -                             |
| Transport to Germany                                                             | $\checkmark$ | -                             |
| Air Conditioner with heating function                                            | -            | 1 000 €                       |
| Heated floor                                                                     | -            | 400 €                         |
| Foundation                                                                       | -            | -                             |
| Furniture: bed, couch, table                                                     | -            | -                             |
| Unloading from the trailer (Forklift or Crane)                                   | -            | -                             |
| Price:                                                                           | 10 800,00 €  | DEPENDS ON YOUR CHOICES ABOVE |
| Prices do not include import duties or VAT.                                      |              |                               |