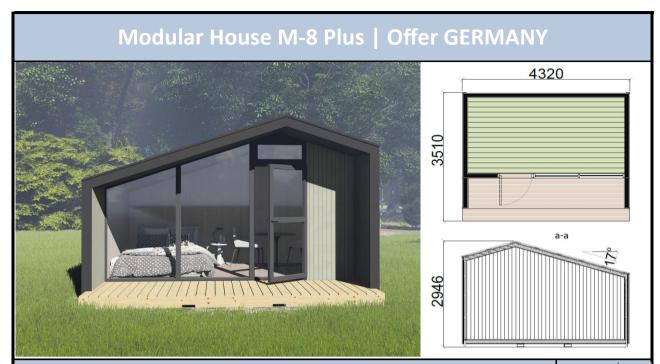

## 8m<sup>2</sup>INTERNAL AREA AND 5m<sup>2</sup> TERRACE

- **✓** DIMENSIONS DESIGNED TO FIT IN THE TRAILER
- **✓** 2 HOUSES PER ONE TRAILER
- **✓** SIMPLE 2 HOUR ASSEMBLY REQUIRED
- **▼** EACH MODULE WEIGHTS LESS THAN 2TONES LIFTED BY A FORKLIFT